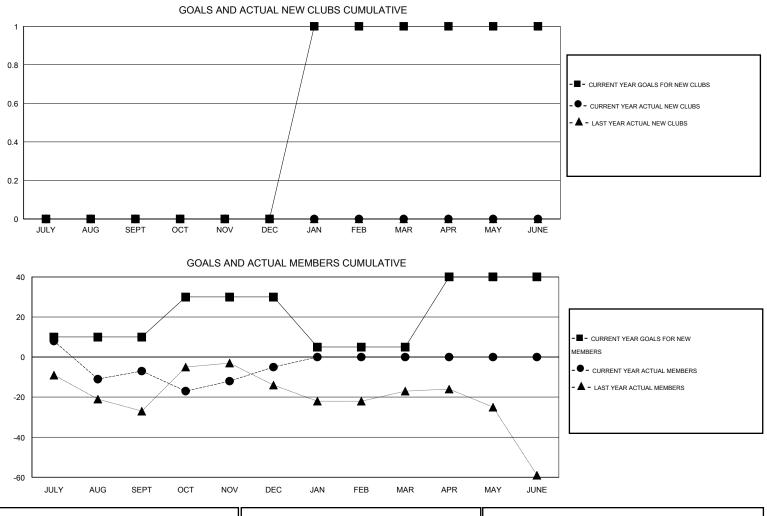

## CNAT. Judy Hankom

| GMT: Judy Hankom      |                  |           | LOCATION MINNESOTA |                  |                       |                    |                                     | GMT CA 1           |                  |
|-----------------------|------------------|-----------|--------------------|------------------|-----------------------|--------------------|-------------------------------------|--------------------|------------------|
| Clubs                 |                  |           |                    |                  | Members               |                    |                                     |                    |                  |
| RESULTS FOR 2014-2015 |                  |           |                    |                  | RESULTS FOR 2014-2015 |                    |                                     |                    |                  |
| QUARTER               | NEW CLUB<br>GOAL | NEW CLUBS | DROPPED<br>CLUBS   | NET<br>GAIN/LOSS | QUARTER               | NEW MEMBER<br>GOAL | CHARTER AND<br>NEW MEMBERS<br>ADDED | DROPPED<br>MEMBERS | NET<br>GAIN/LOSS |
| JULY/AUG/SEPT         | 0                | 0         | 0                  | 0                | JULY/AUG/SEPT         | 10                 | 33                                  | 40                 | -7               |
| OCT/NOV/DEC           | 0                | 0         | 0                  | 0                | OCT/NOV/DEC           | 20                 | 50                                  | 48                 | 2                |
| JAN/FEB/MAR           | 1<br>0           | 0<br>0    | 0<br>0             | 0<br>0           | JAN/FEB/MAR           | -25<br>35          | 0<br>0                              | 0<br>0             | 0                |
| APR/MAY/JUNE          | 0                | Ū         | 5                  | 0                | APR/MAY/JUNE          | 00                 | 0                                   | 0                  | 0                |